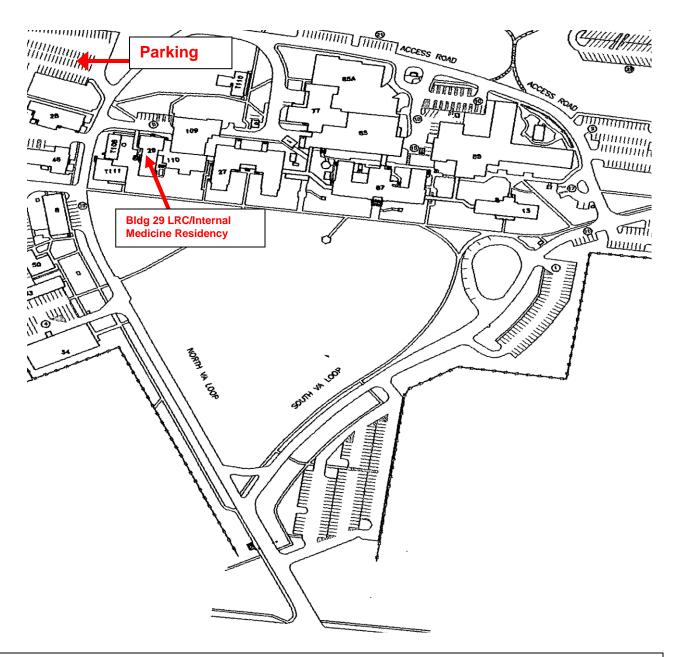

## Internal Medicine Residency Office

The Internal Medicine Residency is located in Bldg 29 Learning Resource. Use the North VA Loop to find parking and then walk across to Bldg 29. (The closest parking lot is just beyond the LRC and to the left.) Access is through a set of wooden double doors on the back side of building 29 – facing the parking lot. Go up the stairs and it's the first door on your right, room 110.